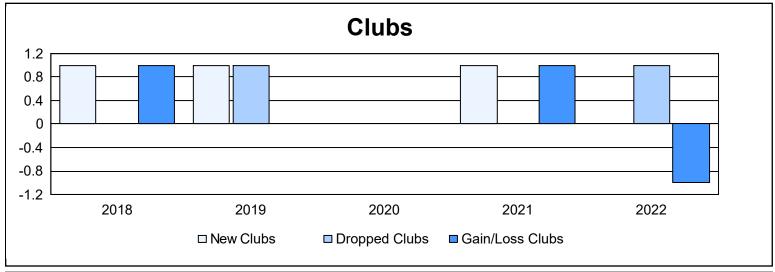

District 5M 2 As of June 2022 Cumulative

| Year      | New<br>Clubs | Dropped<br>Clubs | Gain/<br>Loss<br>Clubs | New<br>Members | Charter<br>Members | Reinstate<br>Members | Transfer<br>Members | Total<br>Member<br>Added | Total<br>Members<br>Dropped | Gain/<br>Loss<br>Members |
|-----------|--------------|------------------|------------------------|----------------|--------------------|----------------------|---------------------|--------------------------|-----------------------------|--------------------------|
| 2017-2018 | 1            | 0                | 1                      | 151            | 25                 | 4                    | 7                   | 187                      | 224                         | -37                      |
| 2018-2019 | 1            | 1                | 0                      | 151            | 29                 | 7                    | 5                   | 192                      | 236                         | -44                      |
| 2019-2020 | 0            | 0                | 0                      | 118            | 3                  | 8                    | 3                   | 132                      | 203                         | -71                      |
| 2020-2021 | 1            | 0                | 1                      | 109            | 38                 | 4                    | 4                   | 155                      | 263                         | -108                     |
| 2021-2022 | 0            | 1                | -1                     | 241            | 2                  | 4                    | 7                   | 254                      | 216                         | 38                       |
| Average   | 1            | 0                | 0                      | 154            | 19                 | 5                    | 5                   | 184                      | 228                         | -44                      |